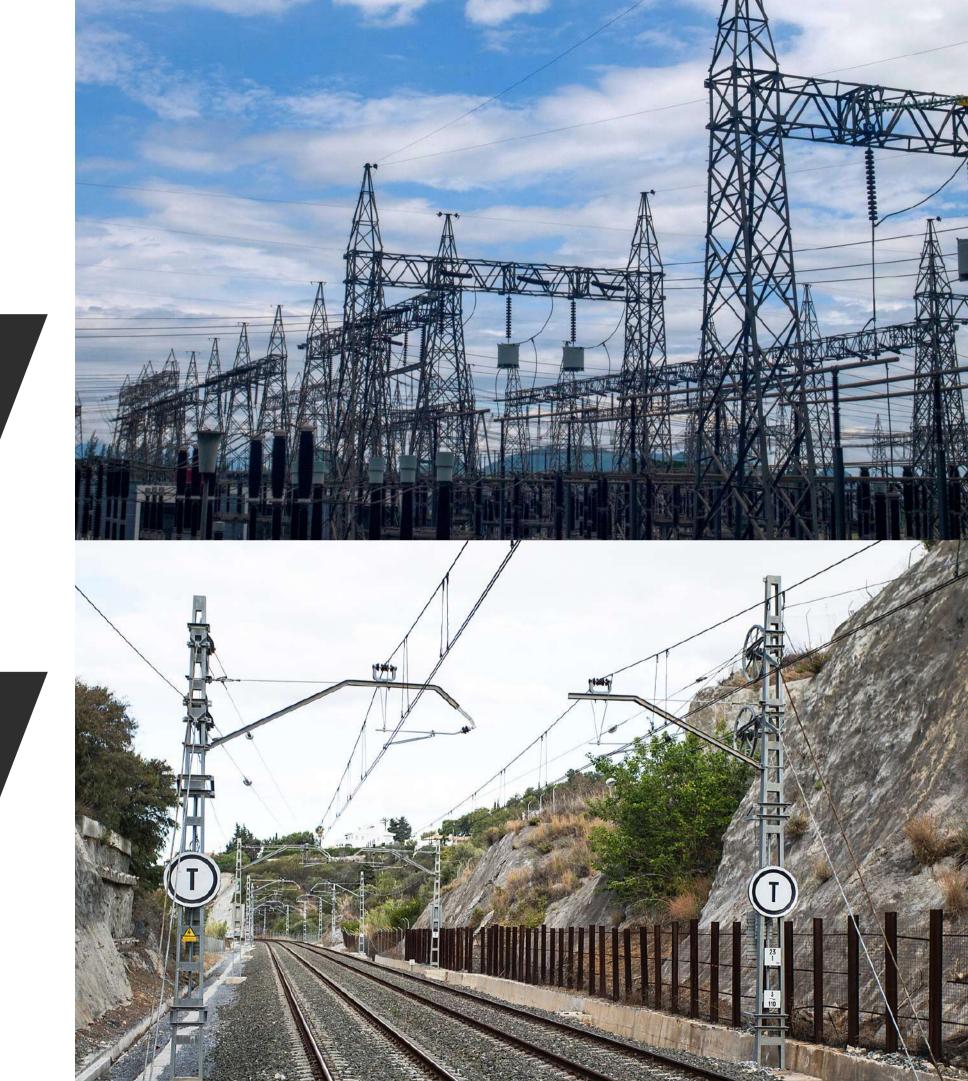

#### **Substations and Switchyards**

Alfamet, having participated in many transformer and switchyard projects at LV, MV and HV levels to date, carries out the production process in accordance with the customer's needs, specifications and standards.

### **Products**

03
Substation Steel Constructions

- Project Management and System Integration
- Steel construction design and manufacturing
- Material and Equipment Procurement

Catenary Poles and Railway Structures

- Polygonal, H-profile, Pipe Poles
- Signalization Pole
- Railways Steel Structure Manufacturing