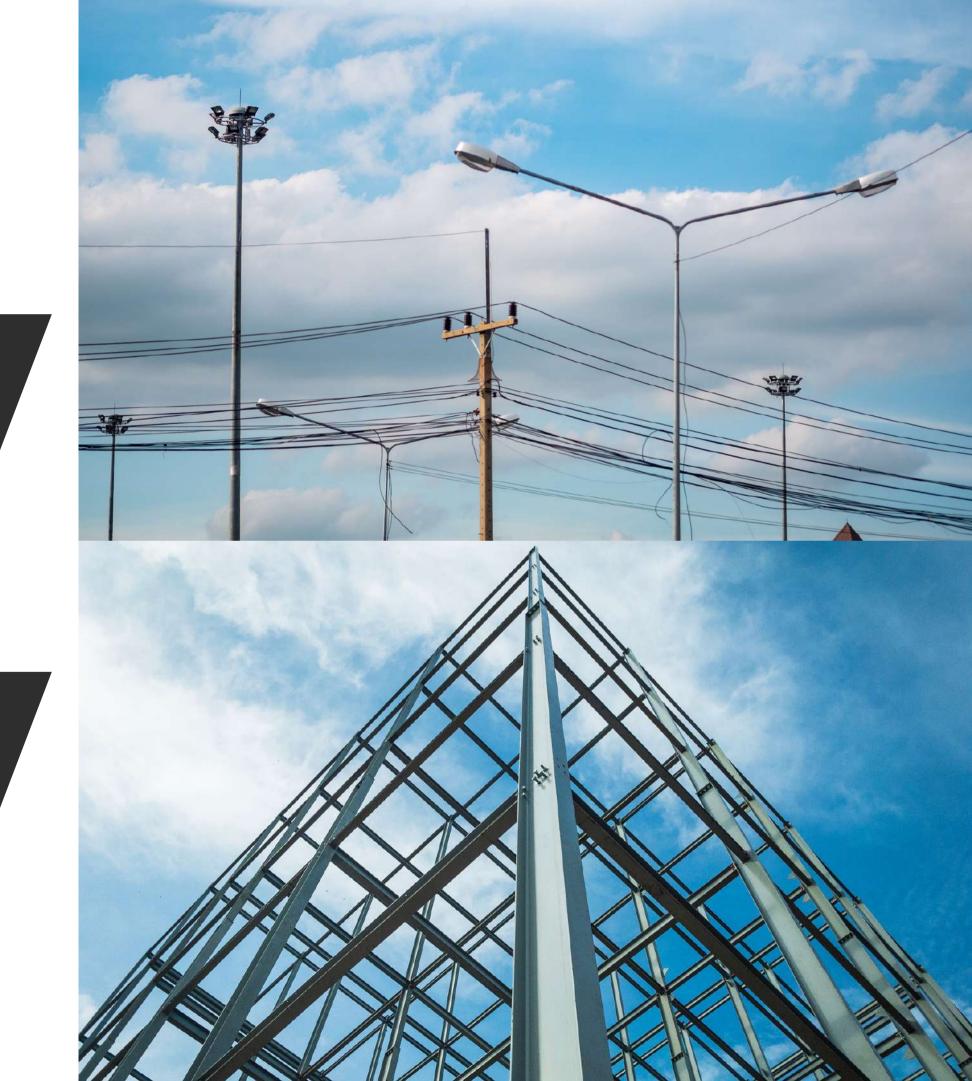

# Other Tower Types

- Lighting and Projector Poles
- Decorative Lighting Poles
- Solar Lighting Poles
- Advertisement Poles

#### Other Steel Structures

- Steel Construction Building Elements
- Steel Roof Structures
- Steel Platforms
- Custom Steel Fabrication for Industrial Facilities